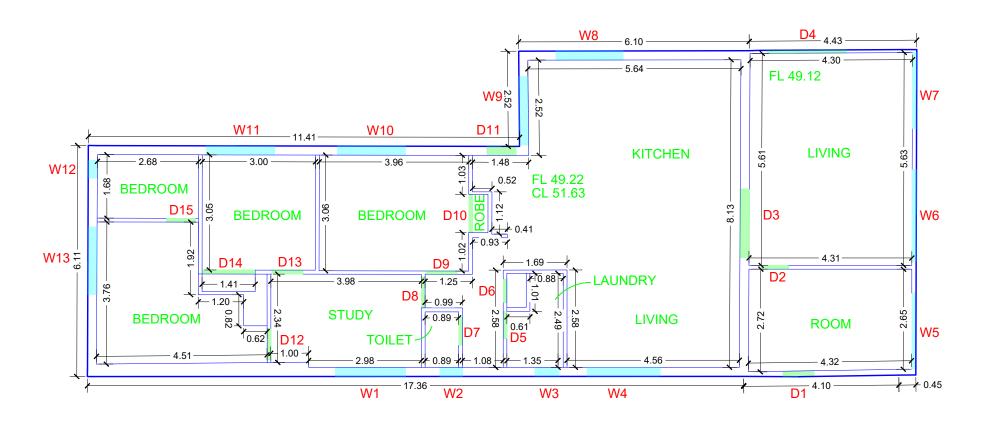

| No  | SILL  | TOP   |  |  |
|-----|-------|-------|--|--|
| W1  | 49.35 | 51.18 |  |  |
| W2  |       | 51.37 |  |  |
| W3  |       | 51.38 |  |  |
| W4  |       | 51.23 |  |  |
| W5  |       |       |  |  |
| W6  |       |       |  |  |
| W7  |       |       |  |  |
| W8  | 49.32 | 51.40 |  |  |
| W9  | 49.33 | 51.33 |  |  |
| W10 | 49.33 | 51.22 |  |  |
| W11 | 49.30 | 51.40 |  |  |
| W12 | 50.71 | 51.26 |  |  |
| W13 | 49.27 | 51.36 |  |  |
| D1  |       | 51.14 |  |  |
| D2  |       |       |  |  |
| D3  |       | 50.86 |  |  |
| D4  |       | 51.20 |  |  |
| D5  |       |       |  |  |
| D6  |       |       |  |  |
| D7  |       |       |  |  |
| D8  |       |       |  |  |
| D9  |       |       |  |  |
| D10 |       |       |  |  |
| D11 | 49.21 | 51.30 |  |  |
| D12 |       |       |  |  |
| D13 |       |       |  |  |
| D14 |       |       |  |  |
| D15 |       |       |  |  |

AUSTRALIAN HEIGHT DAT CEILING LEVEL DOOR FLOOR LEVEL WINDOW

Ph: 96309299 email: info@candasurveyors.com.au

www.candasurveyors.com.au

INTERNAL SURVEY OF LOT 2 IN DP 845156, LOCATED AT No. 164, GREENACRE ROAD, BANKSTOWN.

LEVELS SHOWN ARE OF AUSTRALIAN HEIGHT DATUM.
ORIGIN OF LEVELS: SSM 86785, RL 47.457 (AHD), CLASS LB.
USE STATED DIMENSIONS. DO NOT SCALE.
THESE NOTES FORM PART OF THIS PLAN AND CANNOT BE REMOVED.

©THIS PLAN AND THE INFORMATION CONTAINED HEREIN REMAINS THE PROPERTY OF C & A SURVEYORS NSW PTY LTD. IT MUST NOT BE COPIED IN WHOLE OR PART, AND IS NOT TO BE USED FOR ANY PURPOSE OTHER THAN FOR THAT WHICH IT HAS BEEN PREPARED, WITHOUT THE WRITTEN CONSENT OF C & A SURVEYORS NSW PTY LTD. THIS PLAN HAS BEEN PREPARED FOR THE SOLE USE OF THE INSTRUCTING PARTY.